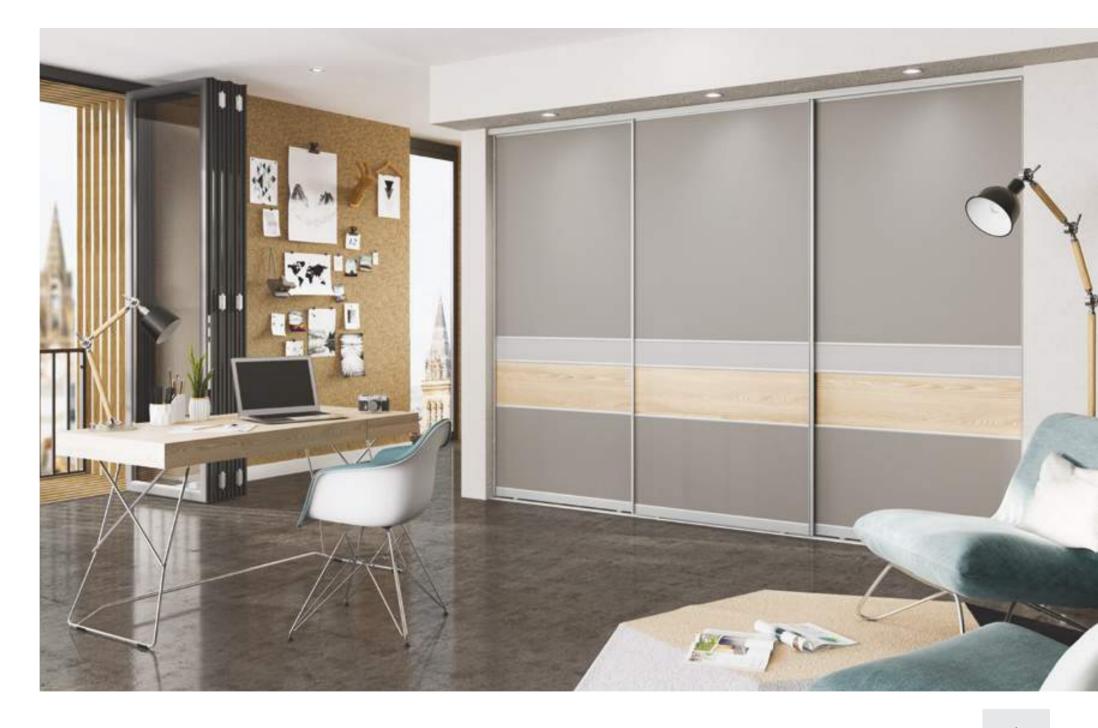

#### BESPOKE CONFIGURATION

4 Panel Horizontal | Quadro Matt Aluminium Frame 1 - Silver Grey | 2 - Light Grey | 3 - Navarra Ash

3