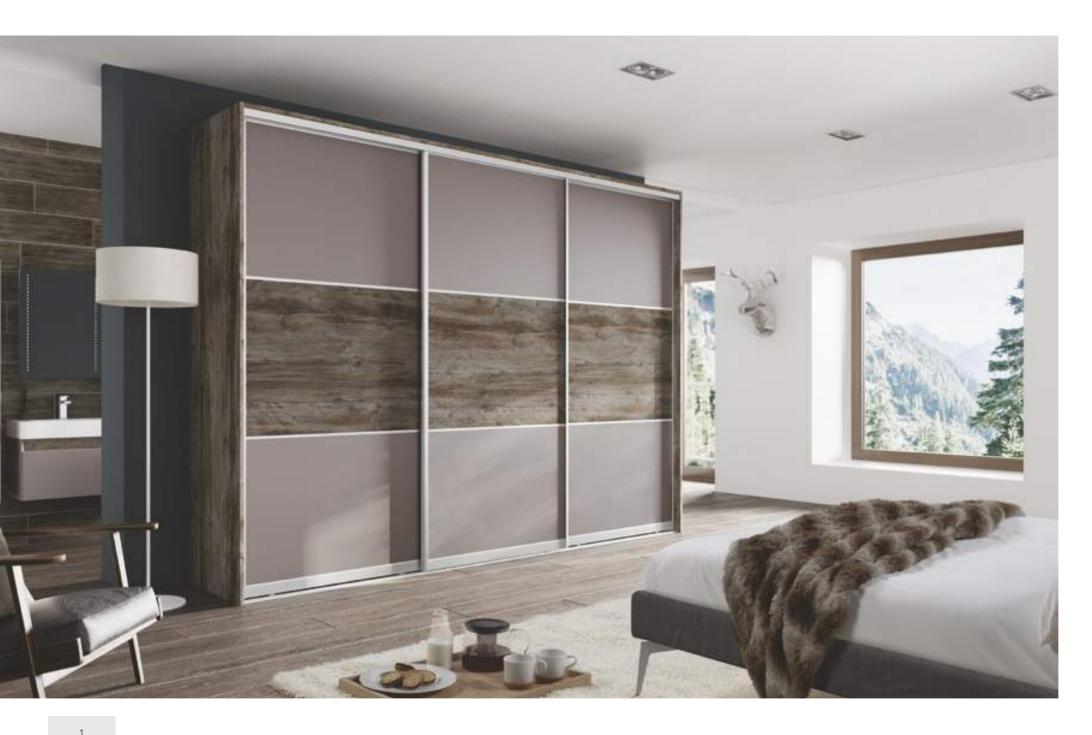

#### VOLANTE<sup>®</sup> STORY

The true beauty of Volante lies in its versatility and customisation options. Combining a vast array of colours, materials and textures, from earthy woodgrain effects in striking tones to customisable pinboards you can create something simply you. Simply unique. Simply Volante.

Create a wealth of space you weren't aware you had, the opportunities are endless, and not just limited to the bedroom. The bespoke nature of Volante means you can make the most of any room. Studies, utility rooms, media rooms or just that wasted bit of space in the hallway or under the stairs — let your imagination run wild.

For a statement that matches your taste and style whether classic and elegant, bold and modern, or anywhere in between, Volante always delivers.