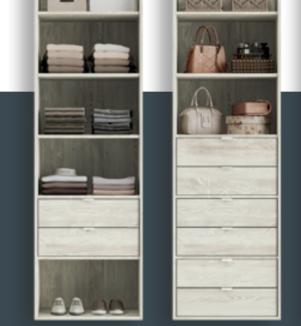

## STORAGE MADE SIMPLE

There's only so much storage space a desk can offer to a home office. For everything else, utilise Volante internal cabinets for storage solutions made simple.