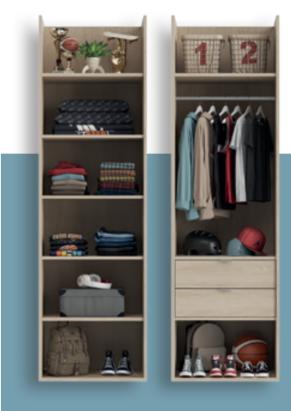

## STORAGE MADE SIMPLE

There's only so much storage space a desk can offer to a home office. For everything else, utilise Volante internal cabinets for storage solutions made simple.

#### BESPOKE CONFIGURATION

4 Panel Horizontal | Quadro Matt Aluminium Frame 1 - Silver Grey | 2 - Light Grey | 3 - Navarra Ash

3