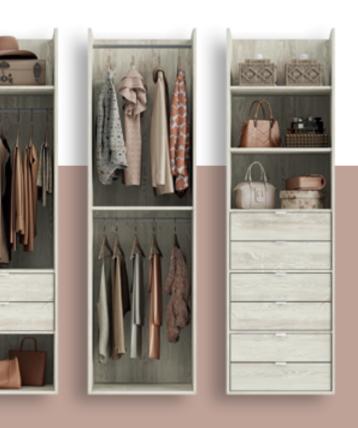

#### PANEL MATERIALS

With 10 different materials to choose from in 80 different finishes the possibilities are virtually endless with many materials available in both sliding doors and furniture\*.

\*Volante furniture is available in woodgrain effect, solid, painted woodgrain effect and mineral effect finishes.