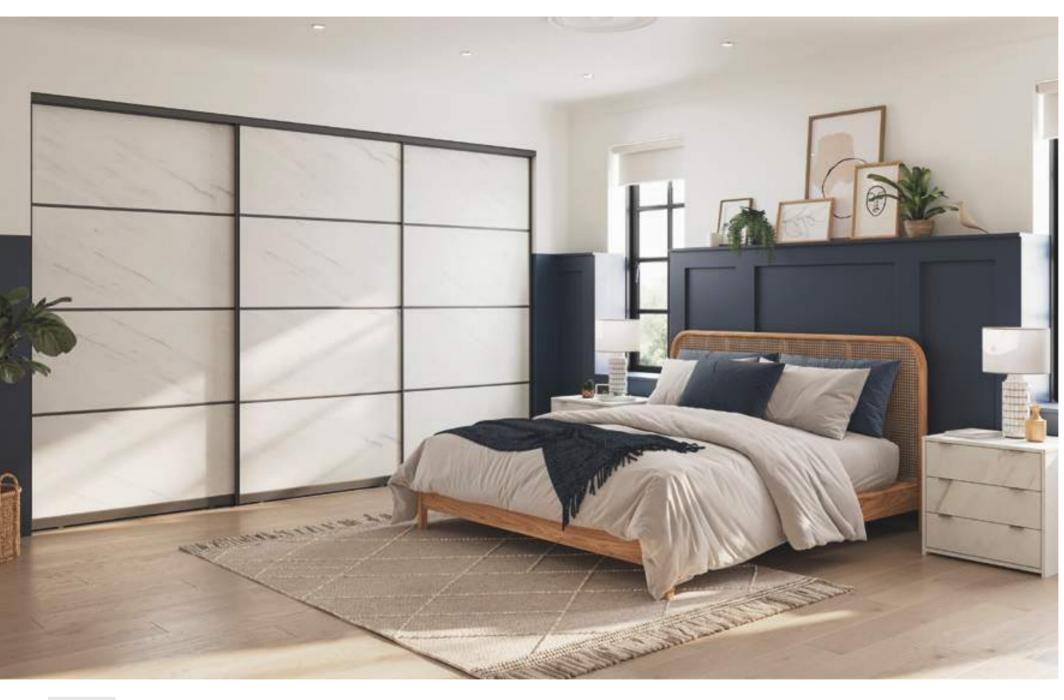

## BESPOKE CONFIGURATION

3 Panel Vertical | Quadro Matt Anthracite Frame 1 - Vintage Santa Fe Oak | 2 - Onyx Grey