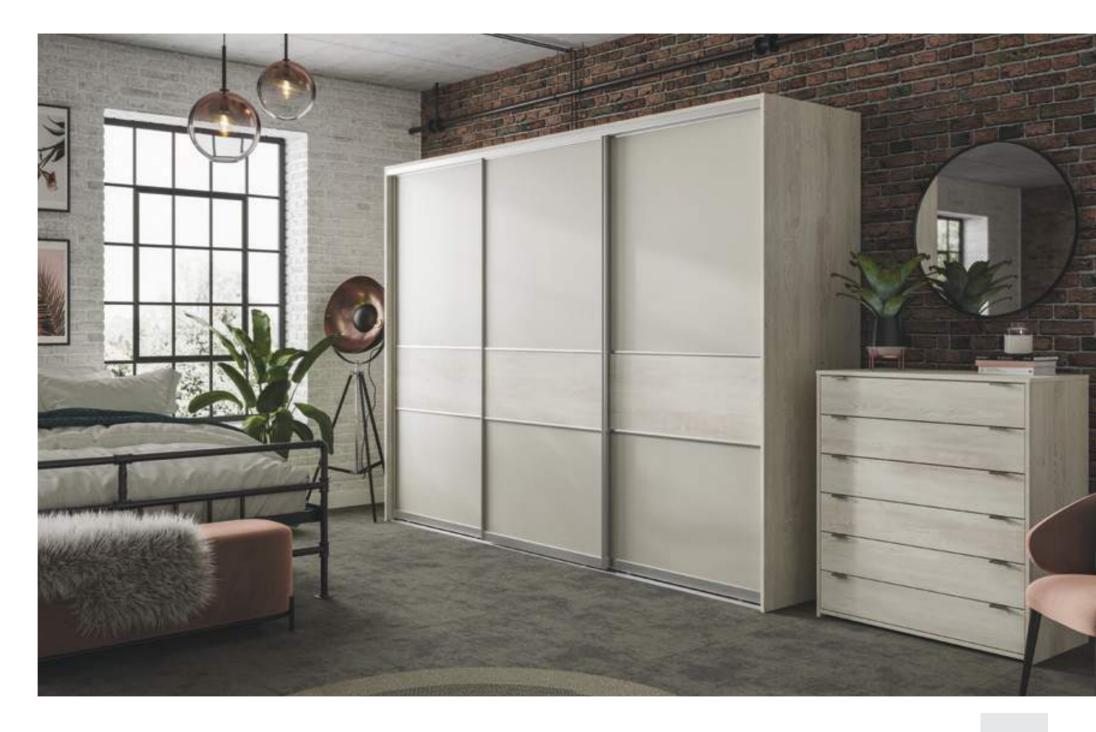

## BESPOKE CONFIGURATION

4 Panel Horizontal | Quadro Matt Bronze Frame 1 - Sand Gladstone Oak | 2 - Mussel

2