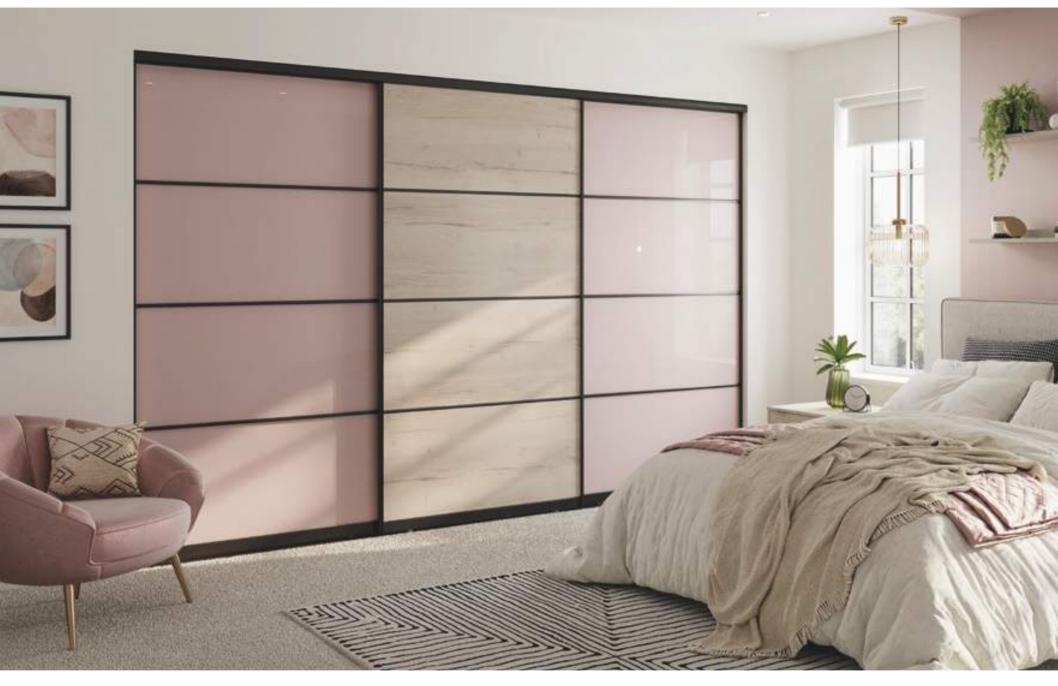

## BESPOKE CONFIGURATION

3 Panel Vertical | Quadro Matt Anthracite Frame 1 - Vintage Santa Fe Oak | 2 - Onyx Grey