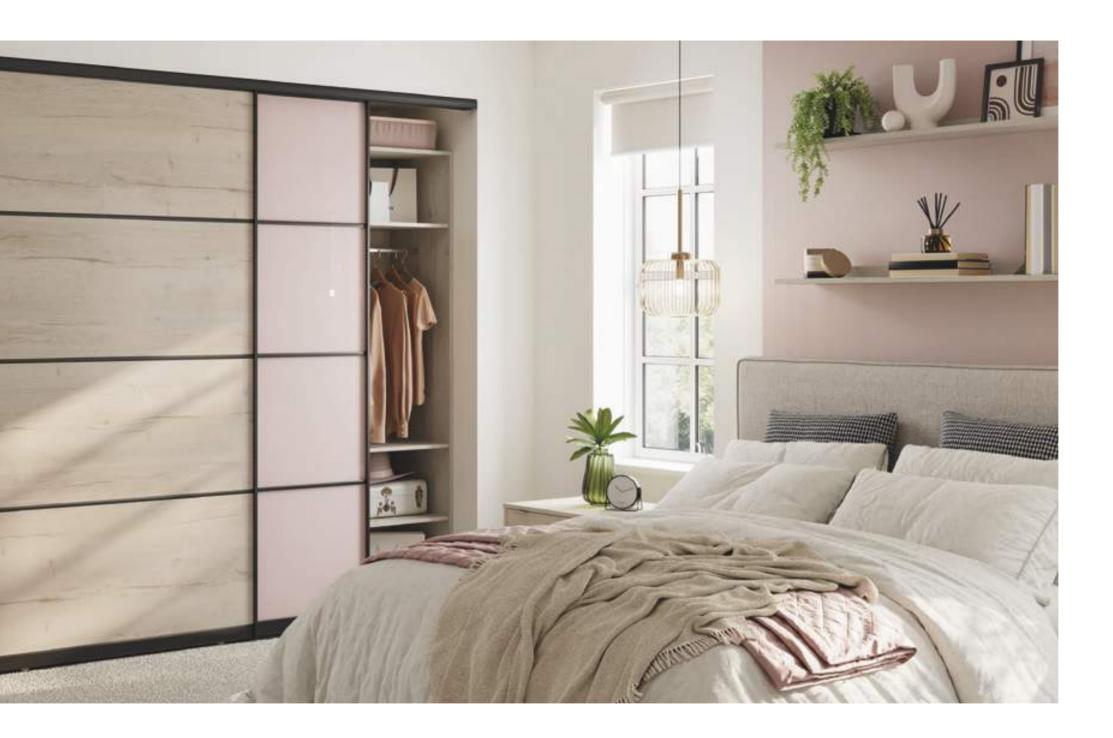

## WARM & TONAL

Sliding doors are a stylish solution for alcoves or smaller spaces as they don't encroach on the floor space. By mixing different materials and finishes you can create a clean and sophisticated feel.

## BESPOKE CONFIGURATION

4 Panel Horizontal | Quadro Matt Bronze Frame 1 - Sand Gladstone Oak | 2 - Mussel

2