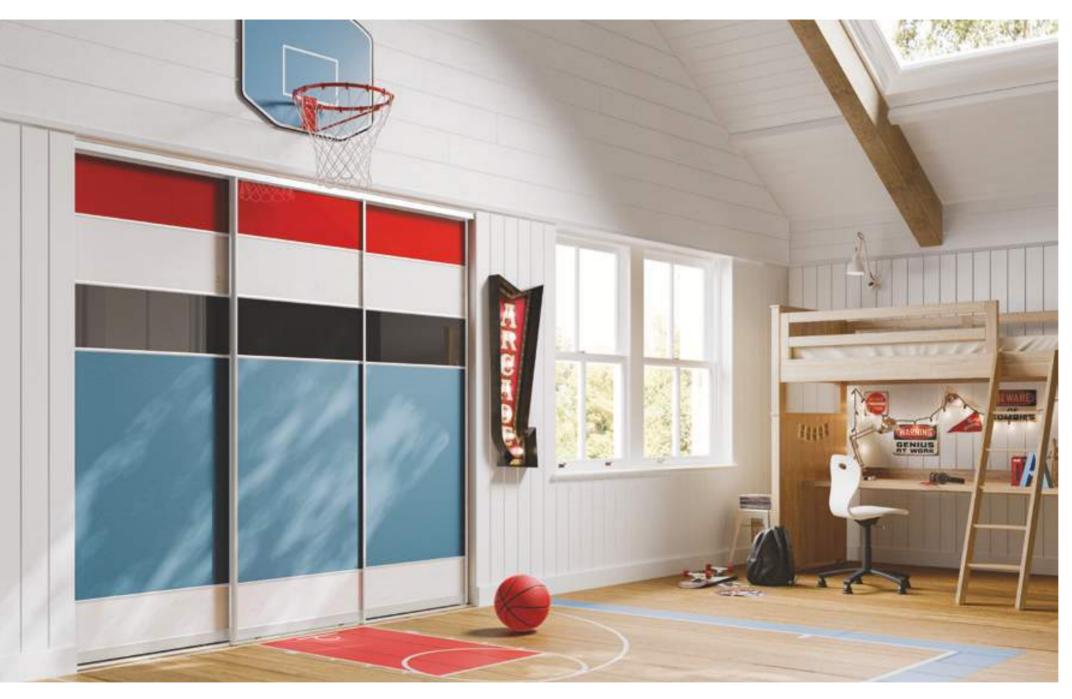

## PERSONALISED PLAYTIME

## HANG OUT IN STYLE

Design a bold space using contrasting bright colours and materials. Glass creates a contemporary and sleek feel, while the Pinboard allows customisation for hanging pictures and memories.

1

2

BESPOKE CONFIGURATION

5 Panel Horizontal | Curva Matt Aluminium Frame

1 - Red Glass | 2 - Platinum White | 3 - Black Glass | 4 - Blue Pinboard