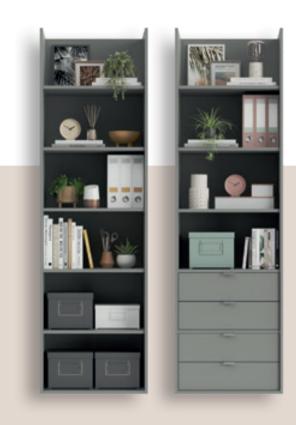

## STORAGE MADE SIMPLE

There's only so much storage space a desk can offer to a home office. For everything else, utilise Volante internal cabinets for storage solutions made simple.