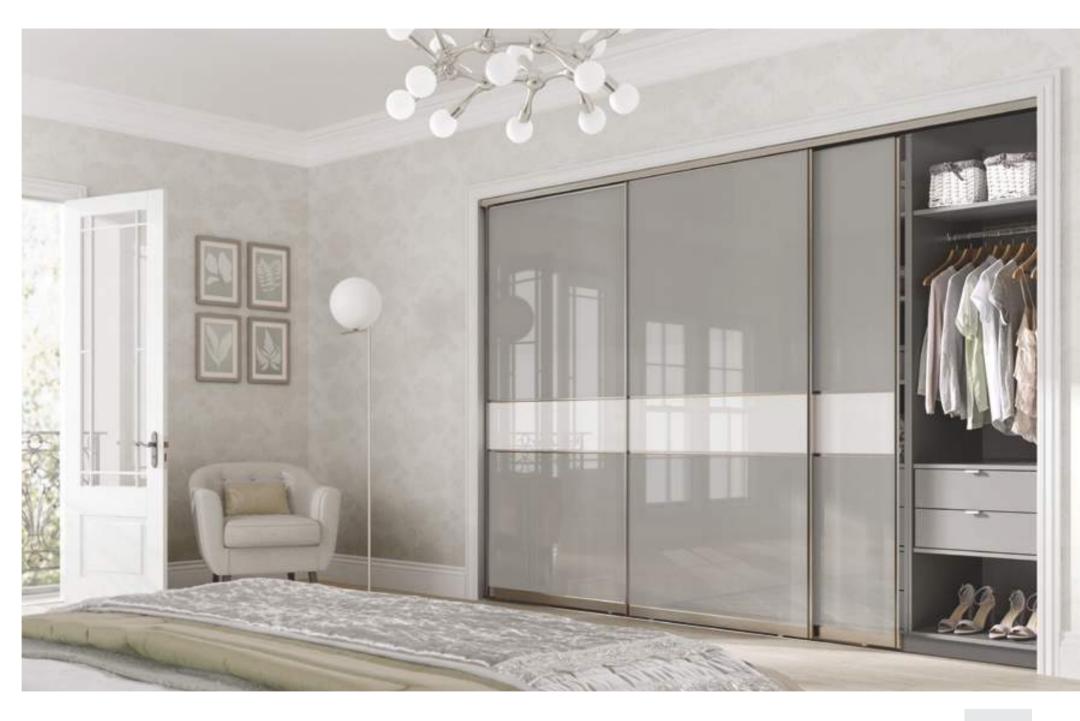

## WARM & TONAL

Sliding doors are a stylish solution for alcoves or smaller spaces as they don't encroach on the floor space. By mixing different materials and finishes you can create a clean and sophisticated feel.

## BESPOKE CONFIGURATION

4 Panel Horizontal | Quadro Matt Bronze Frame 1 - Sand Gladstone Oak | 2 - Mussel

2