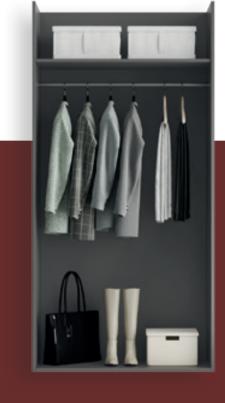

## WARM & TONAL

Sliding doors are a stylish solution for alcoves or smaller spaces as they don't encroach on the floor space. By mixing different materials and finishes you can create a clean and sophisticated feel.

## BESPOKE CONFIGURATION

4 Panel Horizontal | Quadro Matt Bronze Frame 1 - Sand Gladstone Oak | 2 - Mussel

2