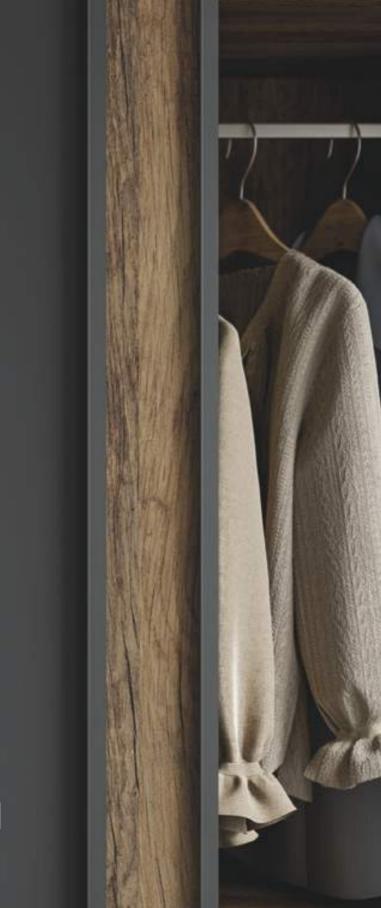

#### BESPOKE CONFIGURATION

3 Panel Vertical | Quadro Matt Bronze Frame 1 - Cashmere | 2 - Dakar | 3 - Driftwood | Right Door

| 1 | 2 |
|---|---|
| 1 | 2 |
| 1 | 2 |
| 1 | 2 |