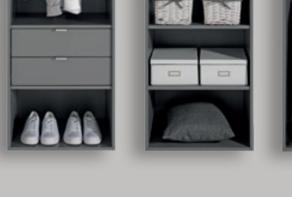

## STORAGE MADE SIMPLE

There's only so much storage space a desk can offer to a home office. For everything else, utilise Volante internal cabinets for storage solutions made simple.

#### BESPOKE CONFIGURATION

4 Panel Horizontal | Quadro Matt Aluminium Frame 1 - Silver Grey | 2 - Light Grey | 3 - Navarra Ash

3