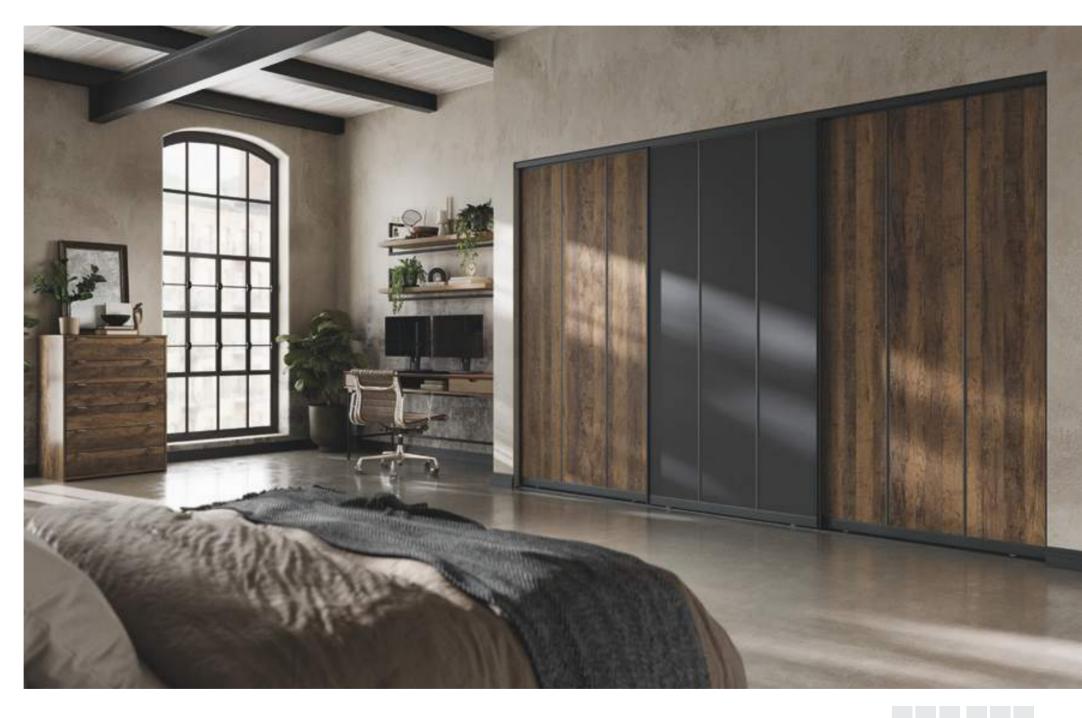

## INDUSTRIAL MEETS MODERN

For an industrial look and feel, use darker textured finishes creating the perfect balance for a home and office environment.

#### BESPOKE CONFIGURATION

3 Panel Horizontal | Quadro Matt Bronze Frame 1 - Pasadena Pine | 2 - Dust Grey

5 Panel Horizontal | Curva Matt Aluminium Frame

1 - Satin Chalk Grey Glass | 2 - Satin Storm Grey Glass | 3 - White Halifax Oak