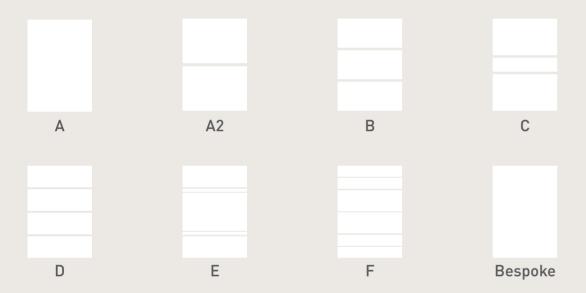

#### PANEL CONFIGURATIONS

Choose from seven standard panel configurations or choose your own bespoke horizontal or vertical configuration to create a unique, one-of-a-kind door design.