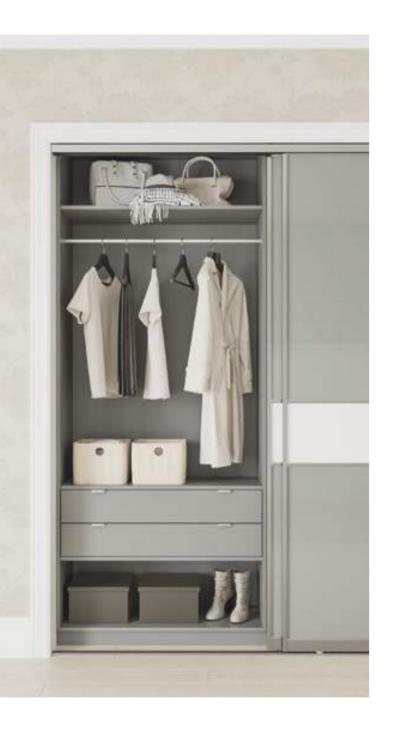

## STORAGE MADE SIMPLE

There's only so much storage space a desk can offer to a home office. For everything else, utilise Volante internal cabinets for storage solutions made simple.

#### BESPOKE CONFIGURATION

4 Panel Horizontal | Quadro Matt Aluminium Frame 1 - Silver Grey | 2 - Light Grey | 3 - Navarra Ash

3