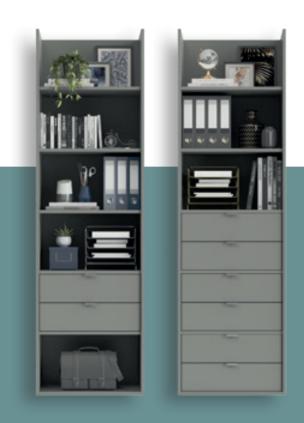

## STORAGE MADE SIMPLE

There's only so much storage space a desk can offer to a home office. For everything else, utilise Volante internal cabinets for storage solutions made simple.