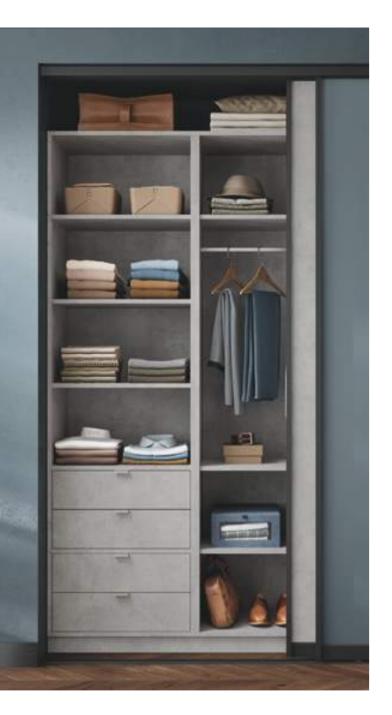

## STORAGE MADE SIMPLE

There's only so much storage space a desk can offer to a home office. For everything else, utilise Volante internal cabinets for storage solutions made simple.

#### BESPOKE CONFIGURATION

4 Panel Horizontal | Quadro Matt Aluminium Frame 1 - Silver Grey | 2 - Light Grey | 3 - Navarra Ash

3