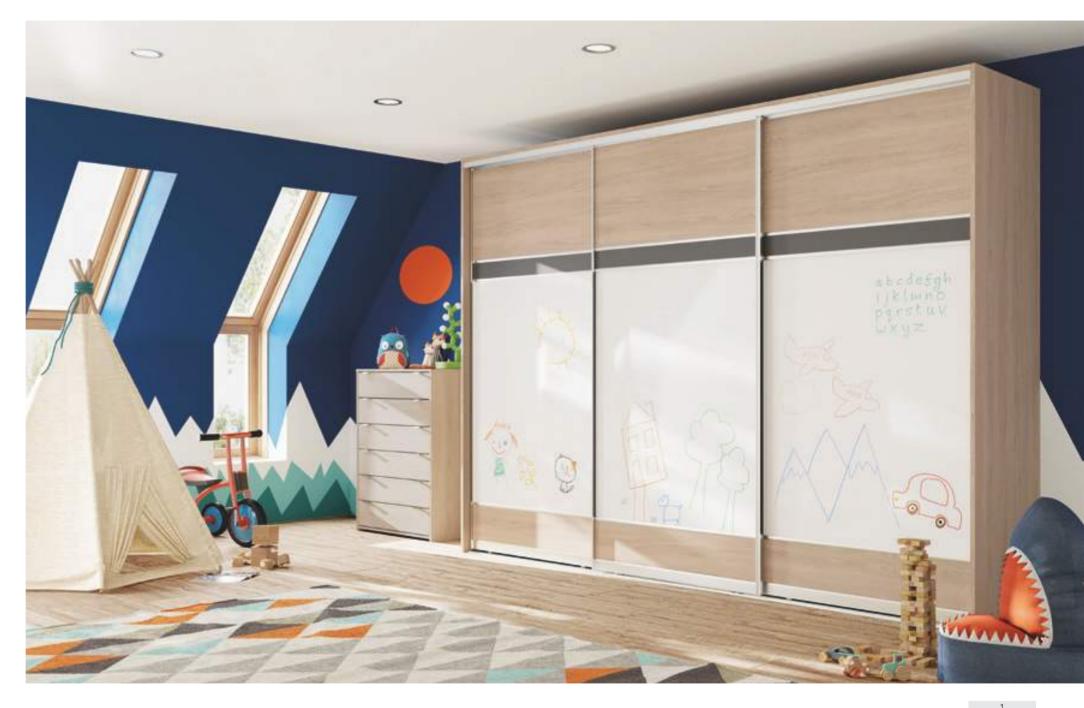

## CREATIVE YET PRACTICAL

A perfect solution for budding artists, the Whiteboard finish gives children the freedom to be creative, whilst hidden storage utilises space and keeps clutter at bay.

#### BESPOKE CONFIGURATION

4 Panel Horizontal | Quadro Matt Aluminium Frame 1 - Sand Orleans Oak | 2 - Onyx Grey | 3 - Whiteboard 2

3