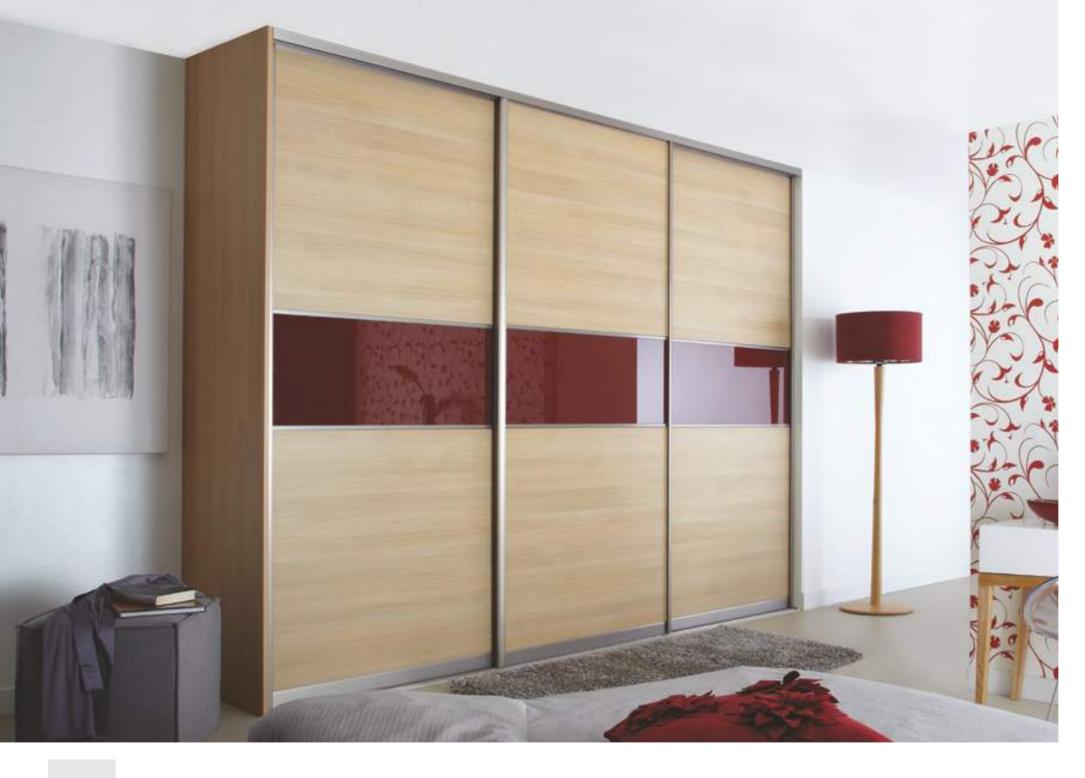

#### A CLASSIC TOUCH

choose glass door panels and furniture in a contrasting finish, such as Grey Gladstone Oak, for a classic touch.