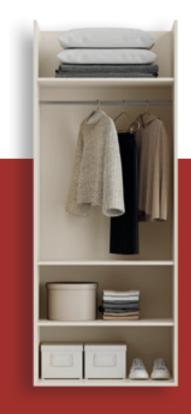

## STORAGE MADE SIMPLE

There's only so much storage space a desk can offer to a home office. For everything else, utilise Volante internal cabinets for storage solutions made simple.

#### BESPOKE CONFIGURATION

4 Panel Horizontal | Quadro Matt Aluminium Frame 1 - Silver Grey | 2 - Light Grey | 3 - Navarra Ash

3