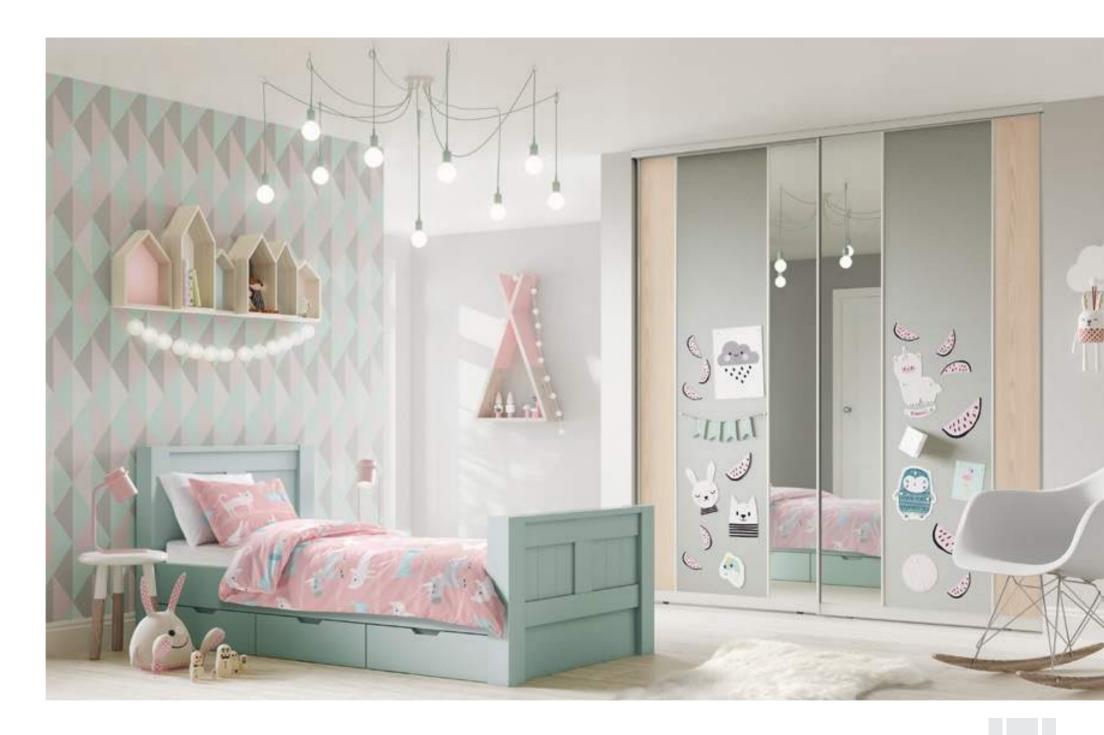

IMPLY SERENE

For a serene feel choose Cascina Pine and Satin Glass finishes with matching furniture to complete the look.

## CONFIGURATION B

3 Panel Horizontal | Curva Matt Aluminium Frame 1 - Satin Chalk Grey Glass | 2 - Satin Storm Grey Glass



## WORK LIFE BALANCE

Your work life balance can easily be managed by the simple slide of a door. Sliding doors are the perfect addition to an office space, open during working hours and closed when you sign off at 5.



#### BESPOKE CONFIGURATION

3 Panel Vertical | Quadro Matt Bronze Frame 1 - Cashmere | 2 - Dakar | 3 - Driftwood | Right Door





| 1 | 2 |
|---|---|
| 1 | 2 |
| 1 | 2 |
| 1 | 2 |

## CONFIGURATION D

4 Panel Horizontal | Quadro Matt Anthracite Frame

1 - Rose Quartz Glass | 2 - White Halifax Oak



## PERSONALISED PLAYTIME



#### BESPOKE CONFIGURATION

3 Panel Vertical | Quadro Matt Aluminium Frame 1 - Navarra Ash | 2 - Light Grey Pinboard | 3 - Silver Mirror | Left Door





## INDUSTRIAL MEETS MODERN

For an industrial look and feel, use darker textured finishes creating the perfect balance for a home and office environment.

#### BESPOKE CONFIGURATION

3 Panel Horizontal | Quadro Matt Bronze Frame 1 - Pasadena Pine | 2 - Dust Grey





5 Panel Horizontal | Curva Matt Aluminium Frame

1 - Satin Chalk Grey Glass | 2 - Satin Storm Grey Glass | 3 - White Halifax Oak



#### SOFT & NEUTRAL

Choose a neutral colour scheme by opting for subtle tones, accenting the room with textured soft furnishings to create a space that is calming, warm, and easily adaptable.





## BESPOKE CONFIGURATION

3 Panel Vertical | Q