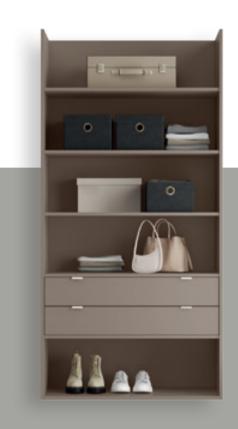

## STORAGE MADE SIMPLE

There's only so much storage space a desk can offer to a home office. For everything else, utilise Volante internal cabinets for storage solutions made simple.

#### BESPOKE CONFIGURATION

4 Panel Horizontal | Quadro Matt Aluminium Frame 1 - Silver Grey | 2 - Light Grey | 3 - Navarra Ash

3