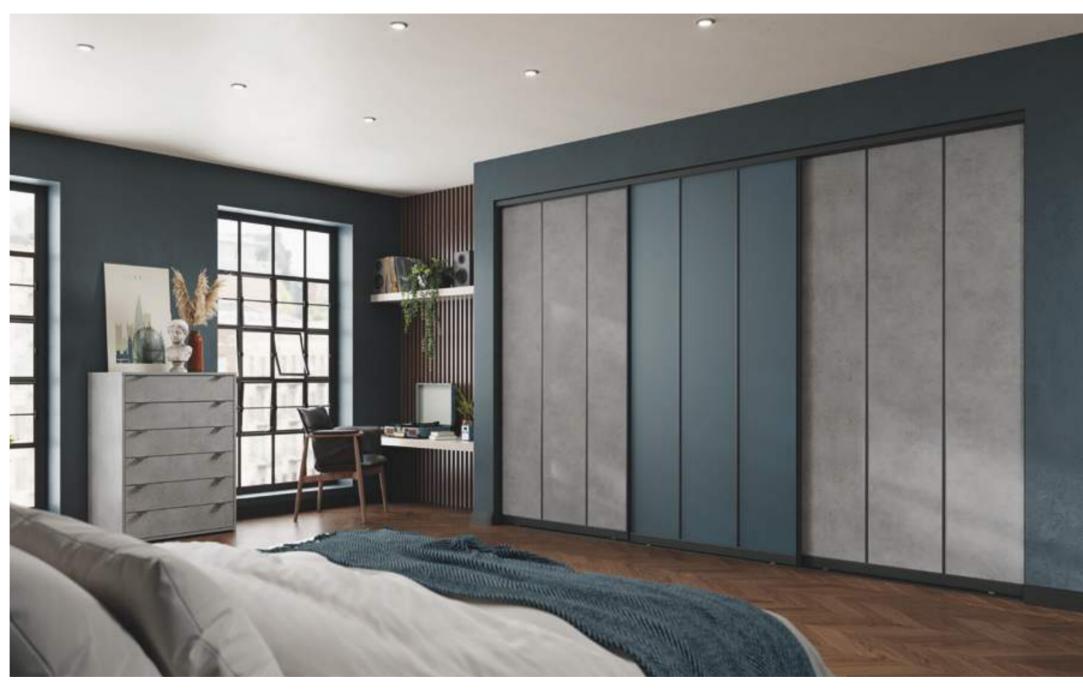

## BESPOKE CONFIGURATION

3 Panel Vertical | Quadro Matt Anthracite Frame 1 - Vintage Santa Fe Oak | 2 - Onyx Grey