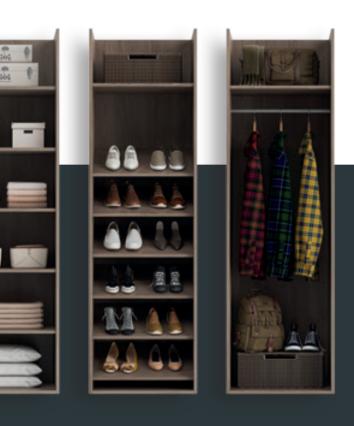

## STORAGE MADE SIMPLE

There's only so much storage space a desk can offer to a home office. For everything else, utilise Volante internal cabinets for storage solutions made simple.

#### BESPOKE CONFIGURATION

4 Panel Horizontal | Quadro Matt Aluminium Frame 1 - Silver Grey | 2 - Light Grey | 3 - Navarra Ash

3