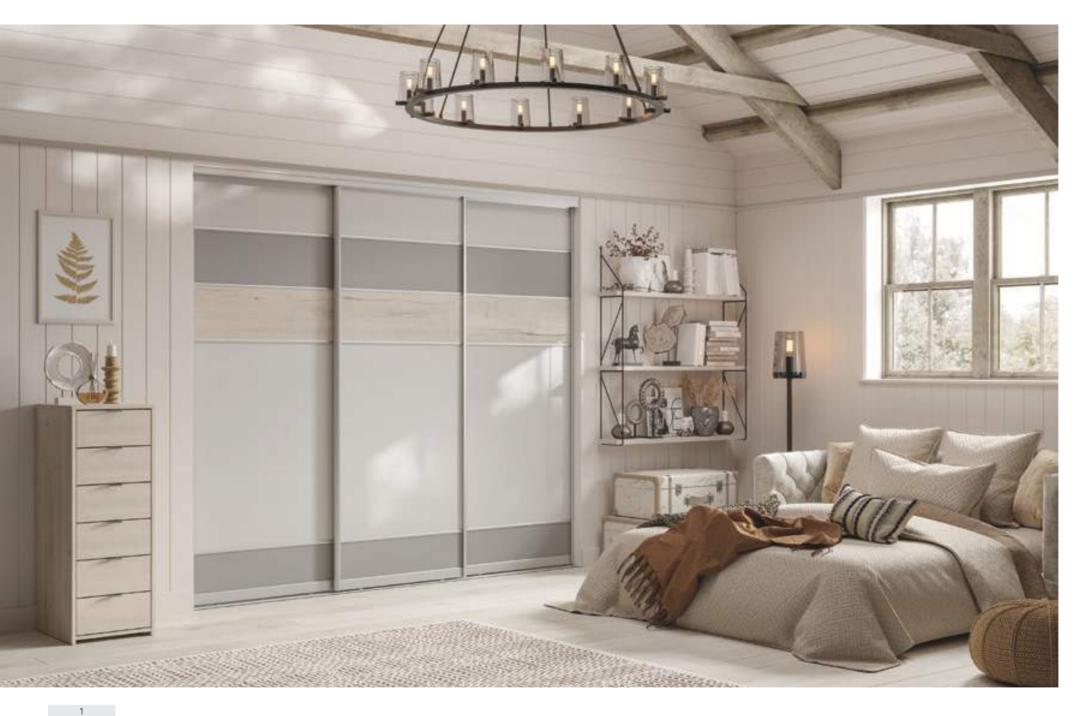

#### SOFT & NEUTRAL

Choose a neutral colour scheme by opting for subtle tones, accenting the room with textured soft furnishings to create a space that is calming, warm, and easily adaptable.

## BESPOKE CONFIGURATION

3 Panel Vertical | Quadro Matt Anthracite Frame 1 - Light Grey Chicago Concrete | 2 - Satin Blue Vintage Glass