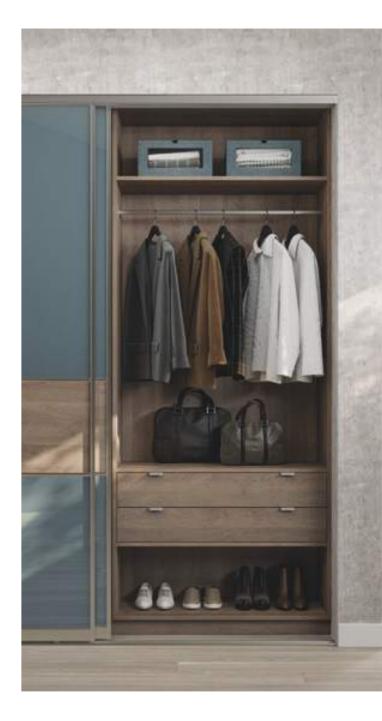

## BESPOKE CONFIGURATION

3 Panel Vertical | Quadro Matt Anthracite Frame 1 - Vintage Santa Fe Oak | 2 - Onyx Grey