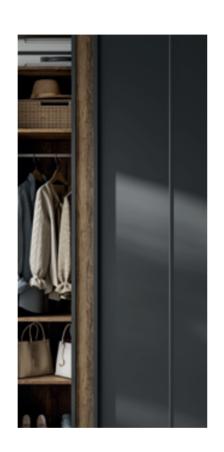

## DISTINCTIVELY INDUSTRIAL

For a striking room, mix glass and woodgrain finishes and add matching furniture to achieve contemporary look. Brown Orleans Oak brings texture and warmth to the reflective Anthracite Glass, brick wall and textiles.

#### BESPOKE CONFIGURATION

3 Panel Horizontal | Quadro Matt Aluminium Frame 1 - Anthracite Glass | 2 - Brown Orleans Oak