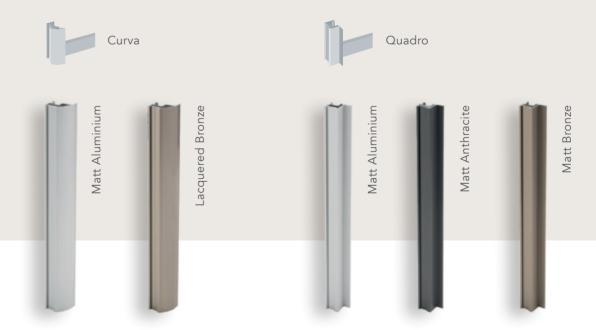

#### FRAME STYLE & FINISHES

The frame and trim between your panels defines your sliding doors. Choose from two frame styles, each with their own finish choices as shown below.