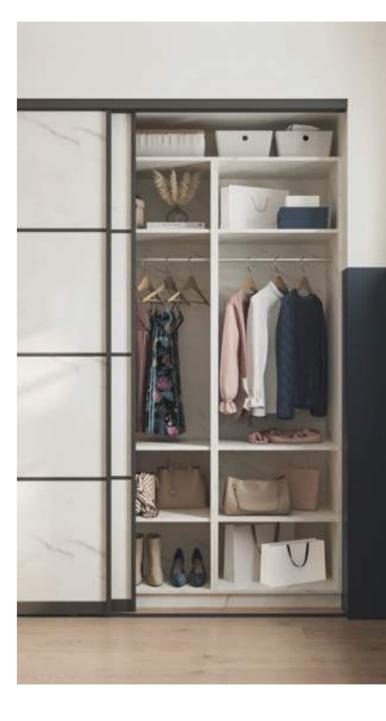

## STORAGE MADE SIMPLE

There's only so much storage space a desk can offer to a home office. For everything else, utilise Volante internal cabinets for storage solutions made simple.