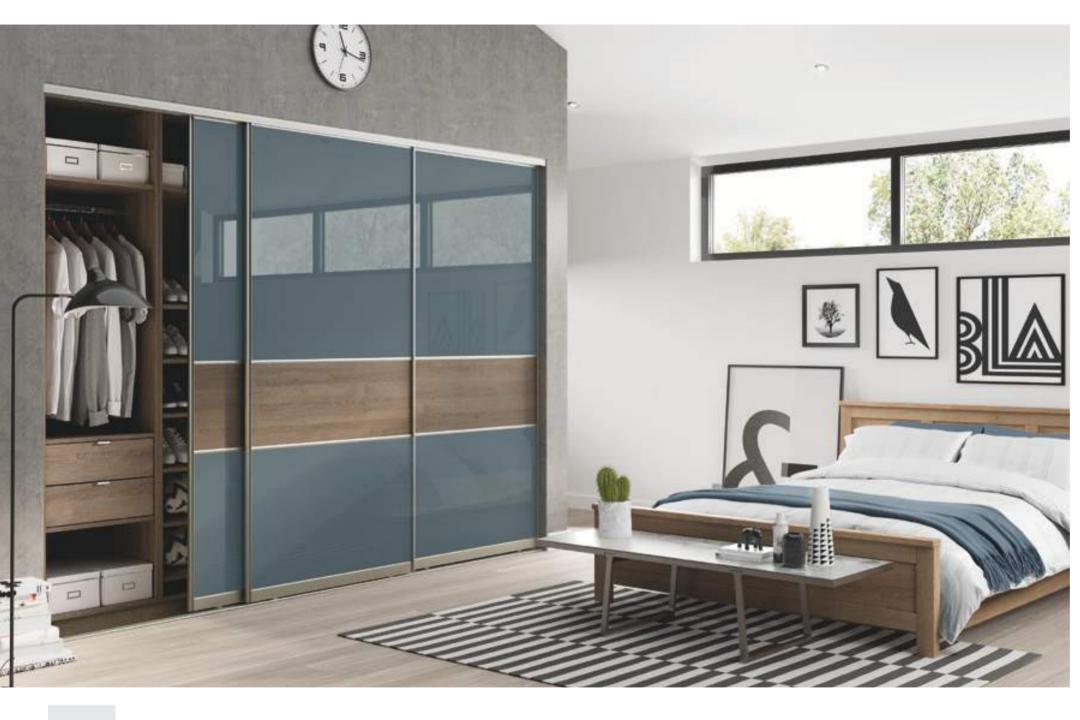

## BESPOKE CONFIGURATION

3 Panel Vertical | Quadro Matt Anthracite Frame 1 - Vintage Santa Fe Oak | 2 - Onyx Grey