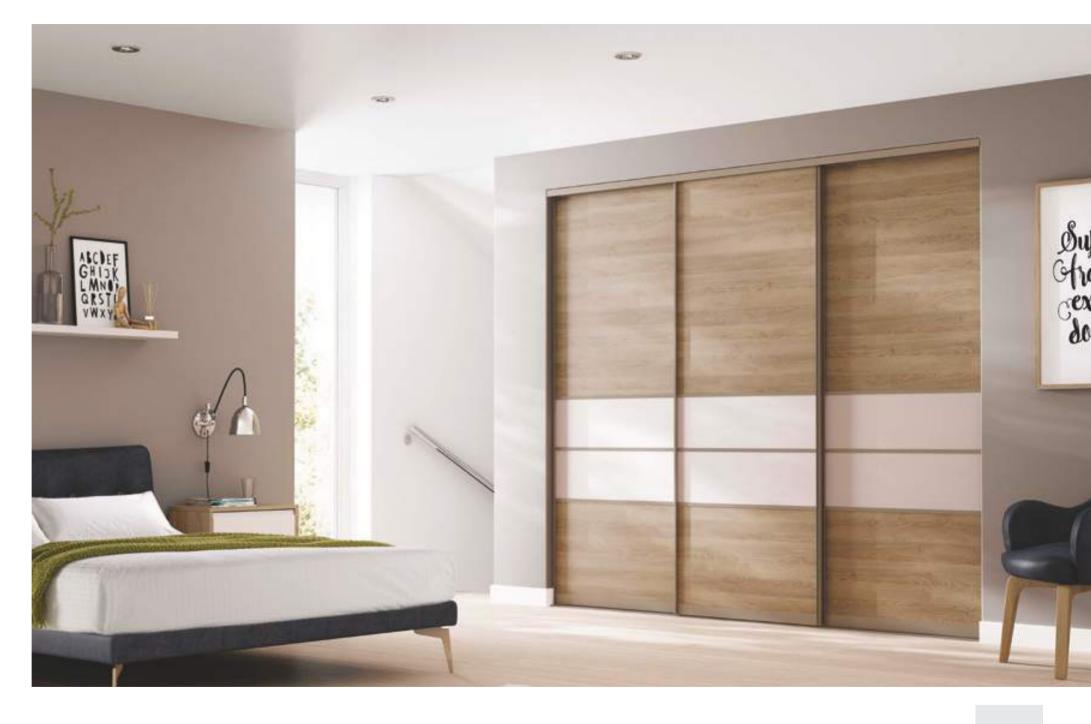

## WARM & TONAL

Sliding doors are a stylish solution for alcoves or smaller spaces as they don't encroach on the floor space. By mixing different materials and finishes you can create a clean and sophisticated feel.

## BESPOKE CONFIGURATION

4 Panel Horizontal | Quadro Matt Bronze Frame 1 - Sand Gladstone Oak | 2 - Mussel

2