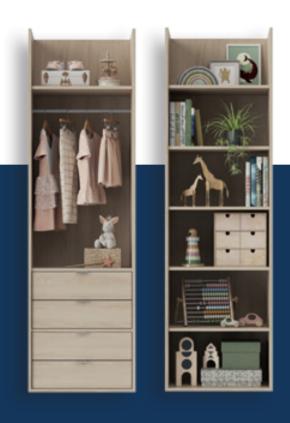

inboard allows customisation for hanging pictures and memories.

1

2

BESPOKE CONFIGURATION

5 Panel Horizontal | Curva Matt Aluminium Frame

1 - Red Glass | 2 - Platinum White | 3 - Black Glass | 4 - Blue Pinboard



## WARM & TONAL

Sliding doors are a stylish solution for alcoves or smaller spaces as they don't encroach on the floor space. By mixing different materials and finishes you can create a clean and sophisticated feel.



## BESPOKE CONFIGURATION

4 Panel Horizontal | Quadro Matt Bronze Frame 1 - Sand Gladstone Oak | 2 - Mussel

2





## BESPOKE CONFIGURATION

3 Panel Horizontal | Quadro Matt Bronze Frame 1 - Blue Shadow Glass | 2 - Grey Gladstone Oak





## CONFIGURATION F

6 Panel Horizontal | Curva Lacquered Bronze Frame 1 - Light Lakeland Acacia | 2 - Pearl White Glass



## CREATIVE YET PRACTICAL

A perfect solution for budding artists, the Whiteboard finish gives children the freedom to be creative, whilst hidden storage utilises space and keeps clutter at bay.



#### BESPOKE CONFIGURATION

4 Panel Horizontal | Quadro Matt Aluminium Frame 1 - Sand Orleans Oak | 2 - Onyx Grey | 3 - Whiteboard 2

3



## STORAGE MADE SIMPLE

There's only so much storage space a desk can offer to a home office. For everything else, utilise Volante internal cabinets for storage solutions made simple.



#### BESPOKE CONFIGURATION

4 Panel Horizontal | Quadro Matt Aluminium Frame 1 - Silver Grey | 2 - Light Grey | 3 - Navarra Ash

3





## BESPOKE CONFIGURATION

3 Panel Horizontal | Quadro Matt Bronze Frame 1 - Grey Metal Glass | 2 - Pure White Glass



# LUXURIOUS & SOPHI