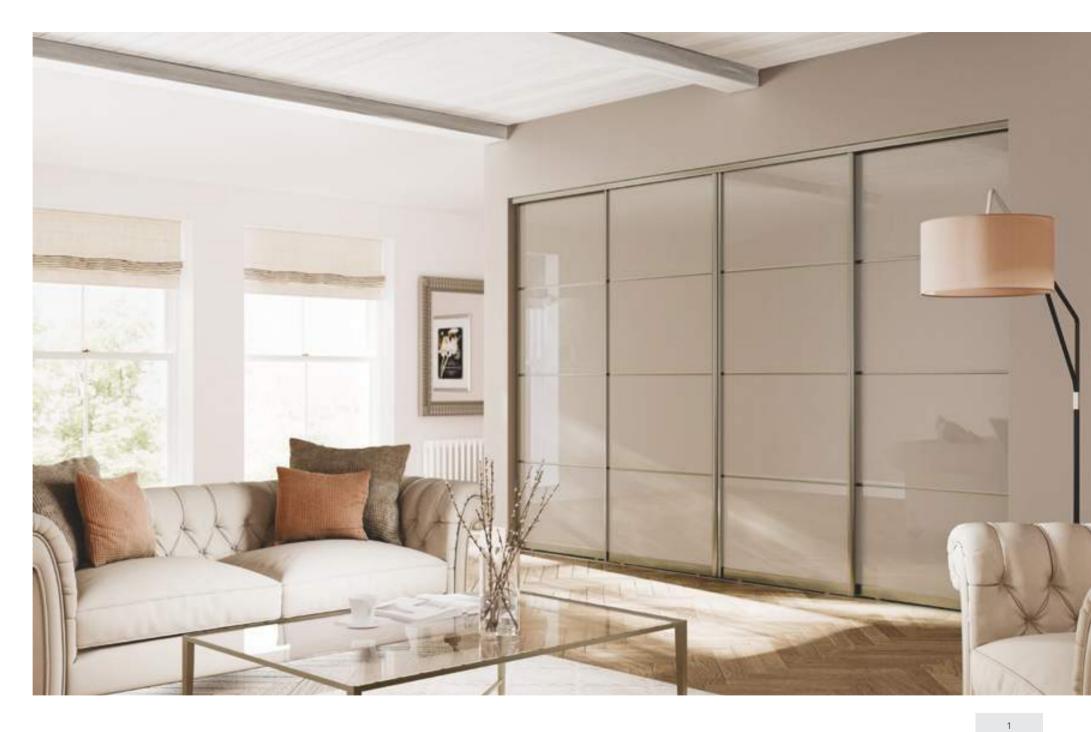

#### VOLANTE<sup>®</sup> STORY

The true beauty of Volante lies in its versatility and customisation options. Combining a vast array of colours, materials and textures, from earthy woodgrain effects in striking tones to customisable pinboards you can create something simply you. Simply unique. Simply Volante.

Create a wealth of space you weren't aware you had, the opportunities are endless, and not just limited to the bedroom. The bespoke nature of Volante means you can make the most of any room. Studies, utility rooms, media rooms or just that wasted bit of space in the hallway or under the stairs — let your imagination run wild.

For a statement that matches your taste and style whether classic and elegant, bold and modern, or anywhere in between, Volante always delivers.