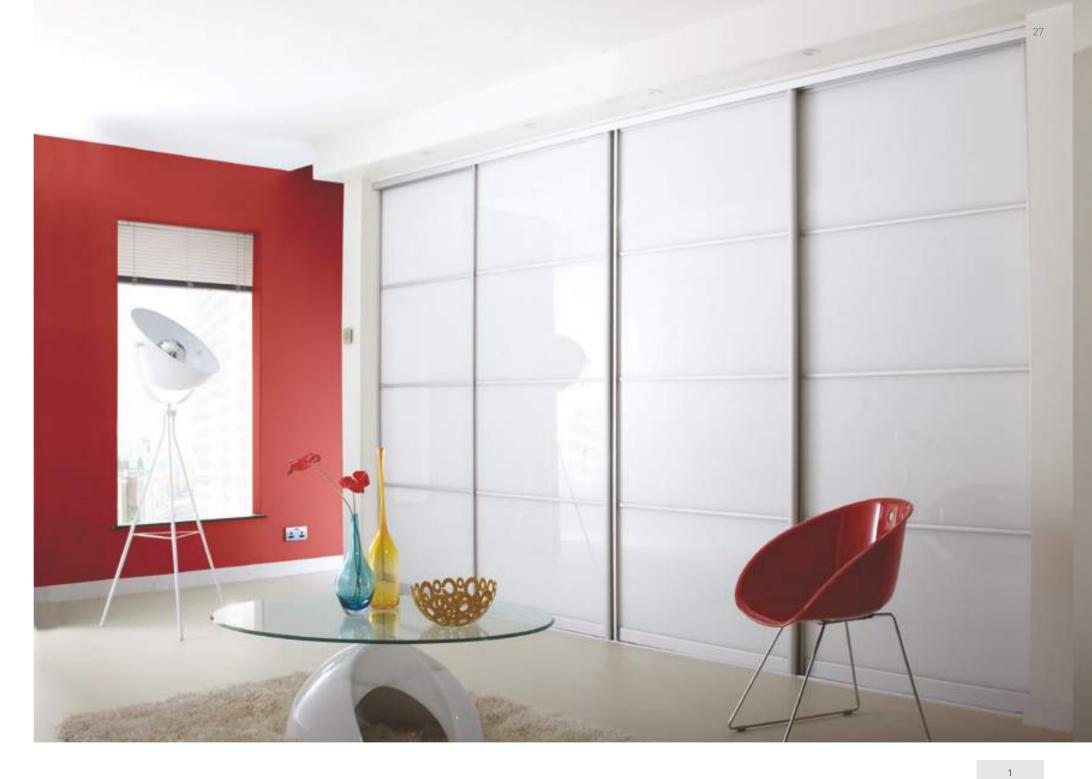

# CLEAN & SOPHISTICATED

For a clean and sophisticated space Pure White Glass works as the perfect blank canvas to inject your personality with bright pops of colour.

## CONFIGURATION D

4 Panel Horizontal | Curva Matt Aluminium Frame 1 - Pure White Glass

4 Panel Horizontal | Quadro Matt Anthracite Frame

CONFIGURATION D

1 - White Levanto Marble