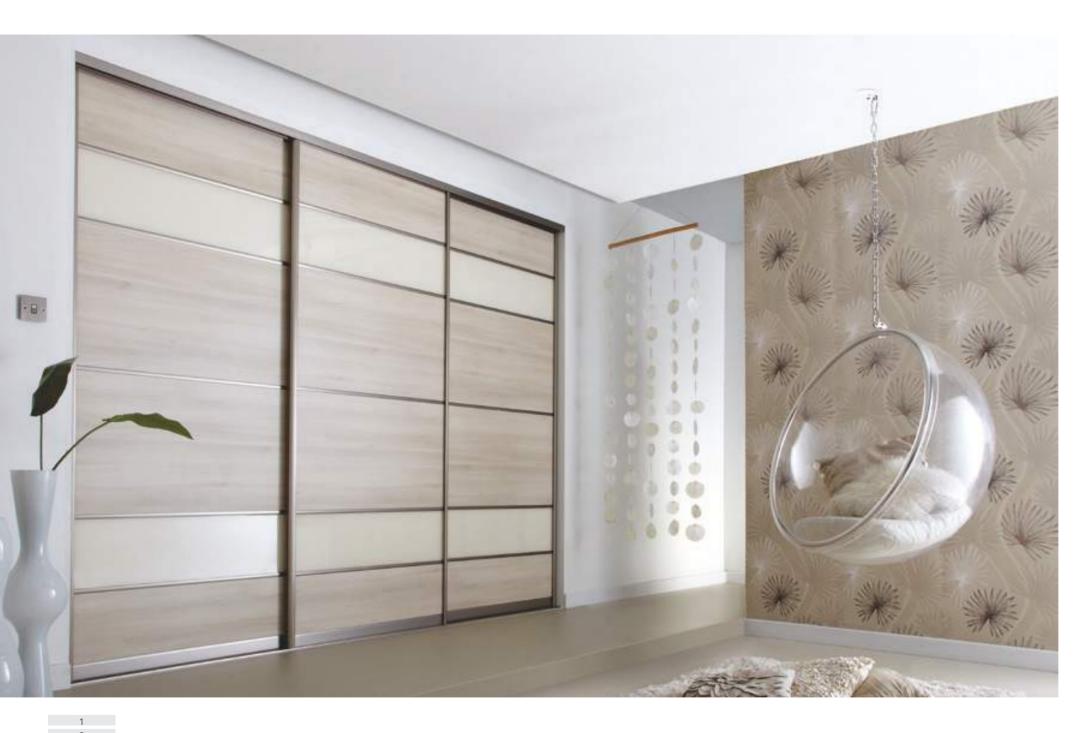

## CONFIGURATION F

6 Panel Horizontal | Curva Lacquered Bronze Frame 1 - Light Lakeland Acacia | 2 - Pearl White Glass