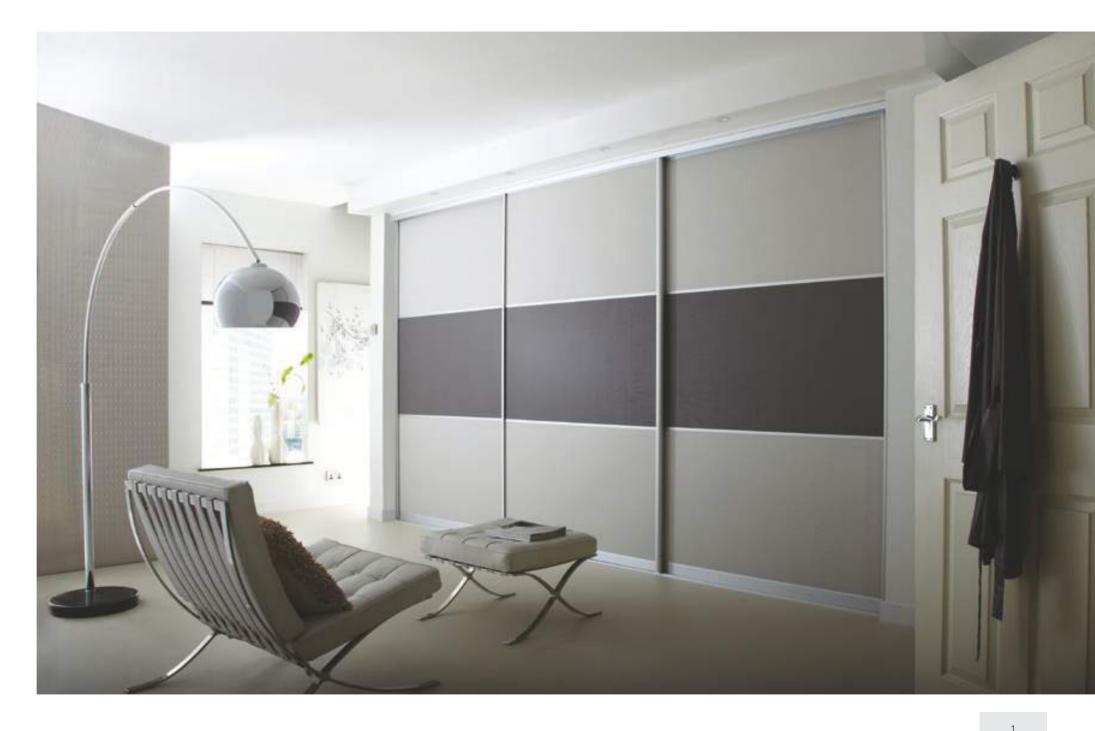

## INDUSTRIAL MEETS MODERN

For an industrial look and feel, use darker textured finishes creating the perfect balance for a home and office environment.

#### BESPOKE CONFIGURATION

3 Panel Horizontal | Quadro Matt Bronze Frame 1 - Pasadena Pine | 2 - Dust Grey

5 Panel Horizontal | Curva Matt Aluminium Frame

1 - Satin Chalk Grey Glass | 2 - Satin Storm Grey Glass | 3 - White Halifax Oak