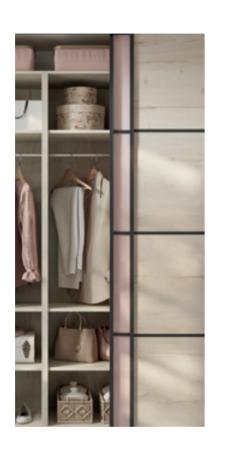

## HANG OUT IN STYLE

Design a bold space using contrasting bright colours and materials. Glass creates a contemporary and sleek feel, while the Pinboard allows customisation for hanging pictures and memories.

1

2

BESPOKE CONFIGURATION

5 Panel Horizontal | Curva Matt Aluminium Frame

1 - Red Glass | 2 - Platinum White | 3 - Black Glass | 4 - Blue Pinboard