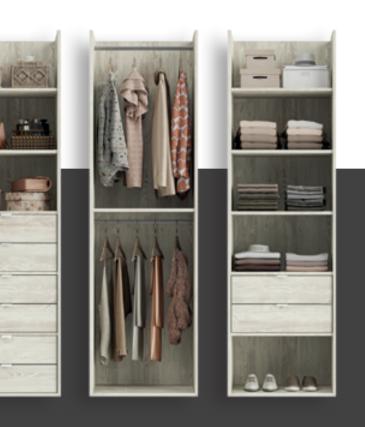

#### PANEL MATERIALS

With 10 different materials to choose from in 80 different finishes the possibilities are virtually endless with many materials available in both sliding doors and furniture\*.

\*Volante furniture is available in woodgrain effect, solid, painted woodgrain effect and mineral effect finishes.