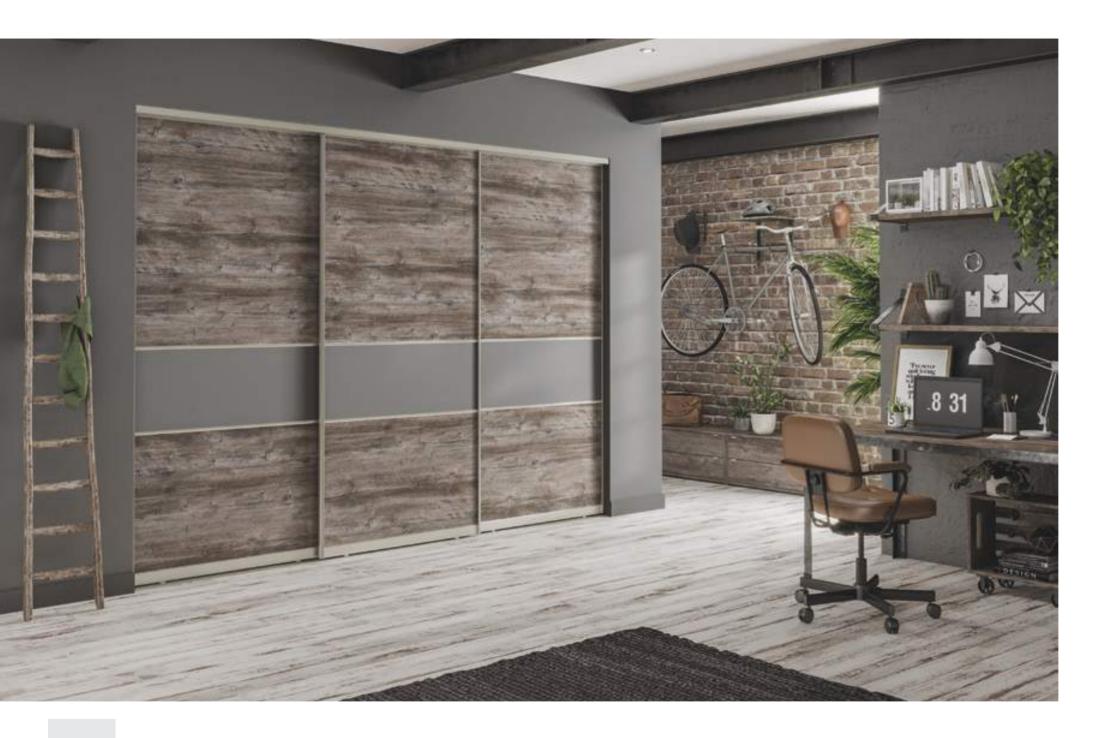

## INDUSTRIAL MEETS MODERN

For an industrial look and feel, use darker textured finishes creating the perfect balance for a home and office environment.

#### BESPOKE CONFIGURATION

3 Panel Horizontal | Quadro Matt Bronze Frame 1 - Pasadena Pine | 2 - Dust Grey

5 Panel Horizontal | Curva Matt Aluminium Frame

1 - Satin Chalk Grey Glass | 2 - Satin Storm Grey Glass | 3 - White Halifax Oak