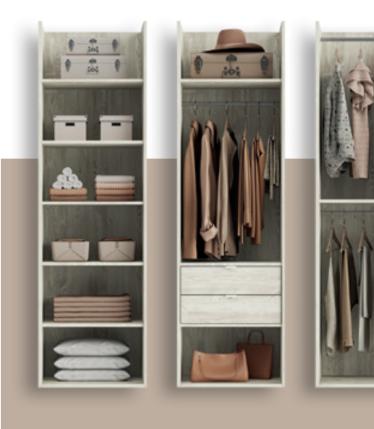

#### PANEL CONFIGURATIONS

Choose from seven standard panel configurations or choose your own bespoke horizontal or vertical configuration to create a unique, one-of-a-kind door design.

#### PANEL MATERIALS

With 10 different materials to choose from in 80 different finishes the possibilities are virtually endless with many materials available in both sliding doors and furniture\*.

\*Volante furniture is available in woodgrain effect, solid, painted woodgrain effect and mineral effect finishes.