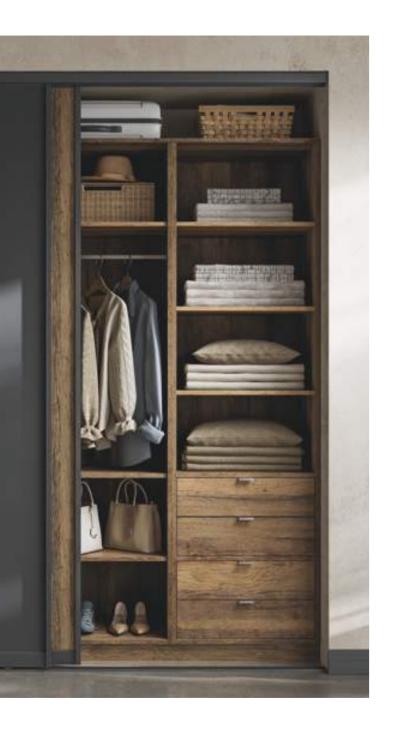

## STORAGE MADE SIMPLE

There's only so much storage space a desk can offer to a home office. For everything else, utilise Volante internal cabinets for storage solutions made simple.

#### BESPOKE CONFIGURATION

4 Panel Horizontal | Quadro Matt Aluminium Frame 1 - Silver Grey | 2 - Light Grey | 3 - Navarra Ash

3