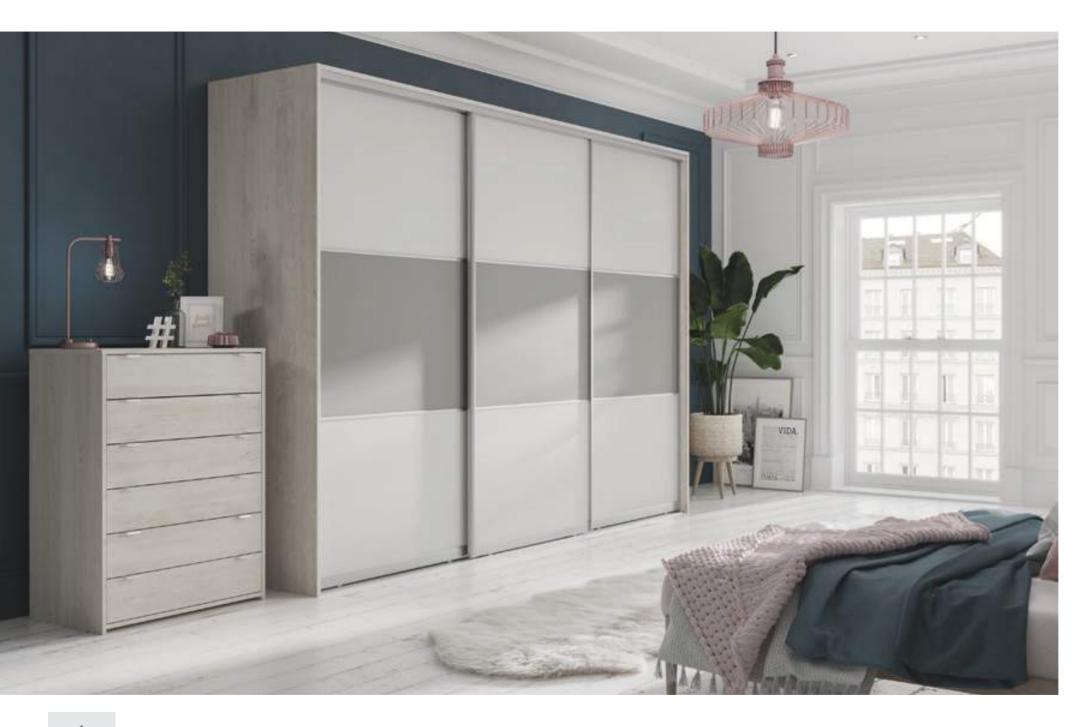

## BESPOKE CONFIGURATION

3 Panel Vertical | Quadro Matt Anthracite Frame 1 - Vintage Santa Fe Oak | 2 - Onyx Grey