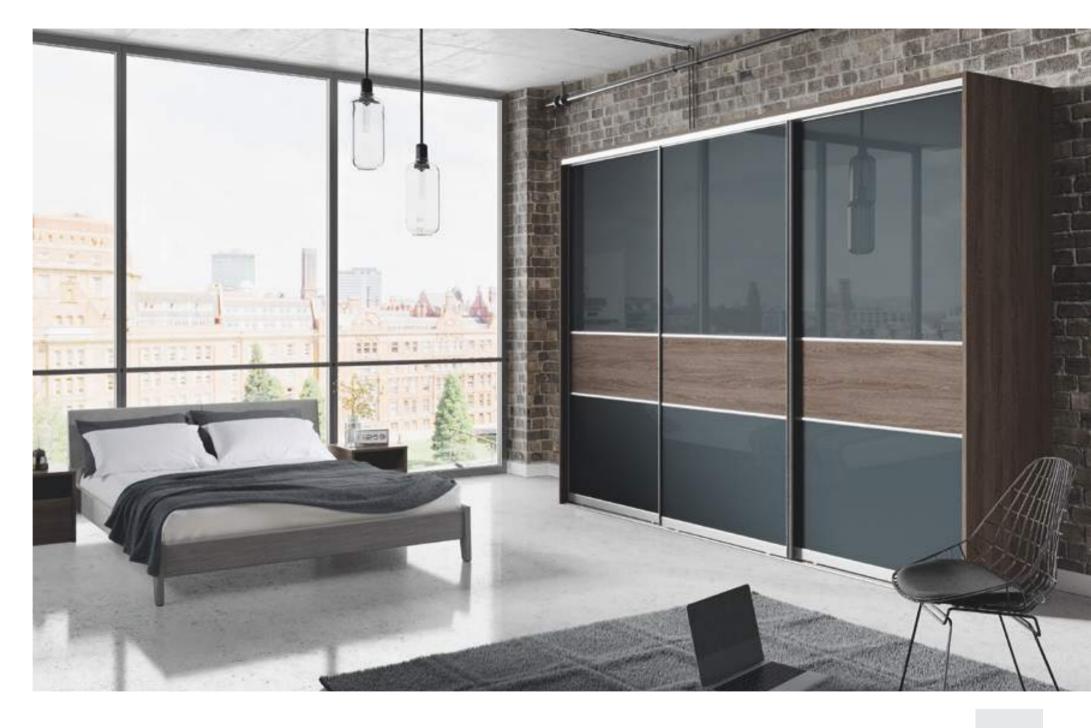

## INDUSTRIAL MEETS MODERN

For an industrial look and feel, use darker textured finishes creating the perfect balance for a home and office environment.